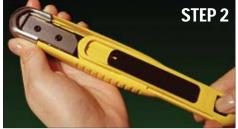

## INSTRUCTIONS FOR CUTTING

Push the blade out and start the cut, then the blade clicks to signal that the auto-protection feature cannot be overridden