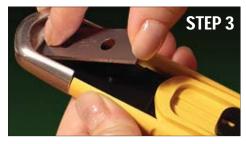

## INSTRUCTIONS TO REPLACE BLADE

Push the black button to release the lock.

Slide the upper body back.

Push the head of the blade down to remove the blade