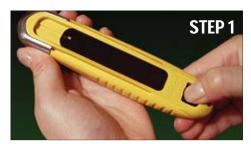

## INSTRUCTIONS TO REPLACE BLADE

Push the black button to release the lock.

Slide the upper body back.

Push the head of the blade down to remove the blade