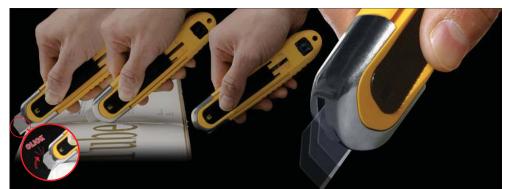

## INSTRUCTIONS FOR CUTTING

Push the blade out and start the cut, then the blade clicks to signal that the auto-protection feature cannot be overridden