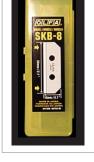

Olfa Dual Action Safety Knife



- Dual action safety knife
- Blade still retracts even when thumb is left on blade slider
- No tools required to change blade
- Soft rubber grip
- Olfa high quality knife, made in Japan
- Suitable for left and right handed users
- Code: SK8



Tube of 10

Replacement blade - SKB-8/10B



## INSTRUCTIONS FOR CUTTING



Push the blade out and start the cut, then the blade clicks to signal that the auto-protection feature cannot be overridden

## INSTRUCTIONS TO REPLACE BLADE



Push the black button to release the lock.



Slide the upper body back.



Push the head of the blade down to remove the blade