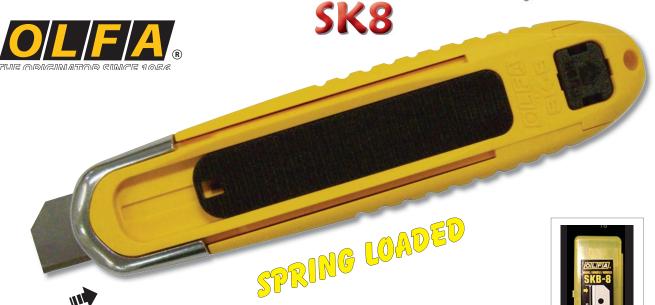

Olfa Dual Action Safety Knife

- Dual action safety knife
- Blade still retracts even when thumb is left on blade slider
- No tools required to change blade
- Soft rubber grip
- Olfa high quality knife, made in Japan
- Suitable for left and right handed users
- Code: SK8

## INSTRUCTIONS FOR CUTTING

Push the blade out and start the cut, then the blade clicks to signal that the auto-protection feature cannot be overridden